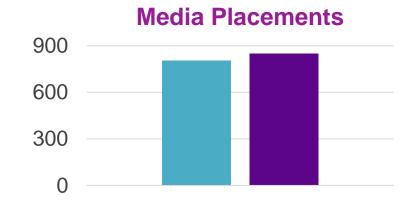

### **WPCD 2017**

**864 million** earned media impressions

Almost <u>400,000</u> social media engagements (likes, clicks, comments and shares)

More than 800 media placements worldwide

Potentially <u>11.7 million</u> shoppers viewed the *Demand Better* infographic on mall display screens throughout the U.S.

### **WPCD 2018**

997 million earned media impressions

Almost 1.4 million social media engagements (likes, clicks, comments and shares)

More than 800 media placements in 38 countries worldwide

Google searches for "Pancreatic Cancer Month" increased 400%, "Pancreatic Cancer Survival Rates" increased 250%, and "What are the symptoms of Pancreatic Cancer" increased 100%