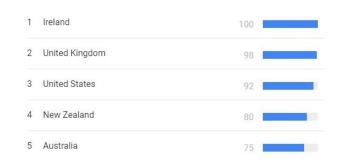

#### **Google Search Trends**

The following graphic indicates the countries with the most searches for the term "pancreatic cancer" from **10/15/18 to 11/30/18.** The high search volume in Ireland and the UK indicates the power of one story (i.e. <u>Eimear</u>, an Irish survivor's story)