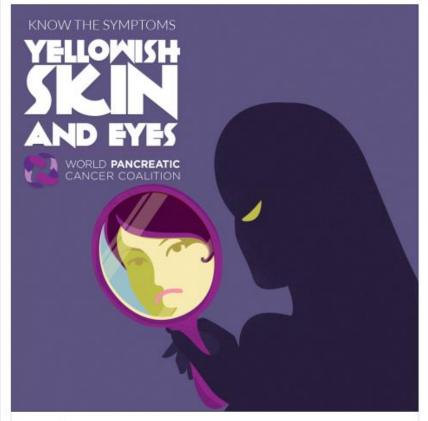

#DEMANDBETTER @ WORLDPANCREATICCANCERDAY.ORG

Learn More

Like Page

Jaundice is just one of the signs of #PancreaticCancer. Learn more about the symptoms and risks at bit.ly/symptomsrisks. We #DemandBetter