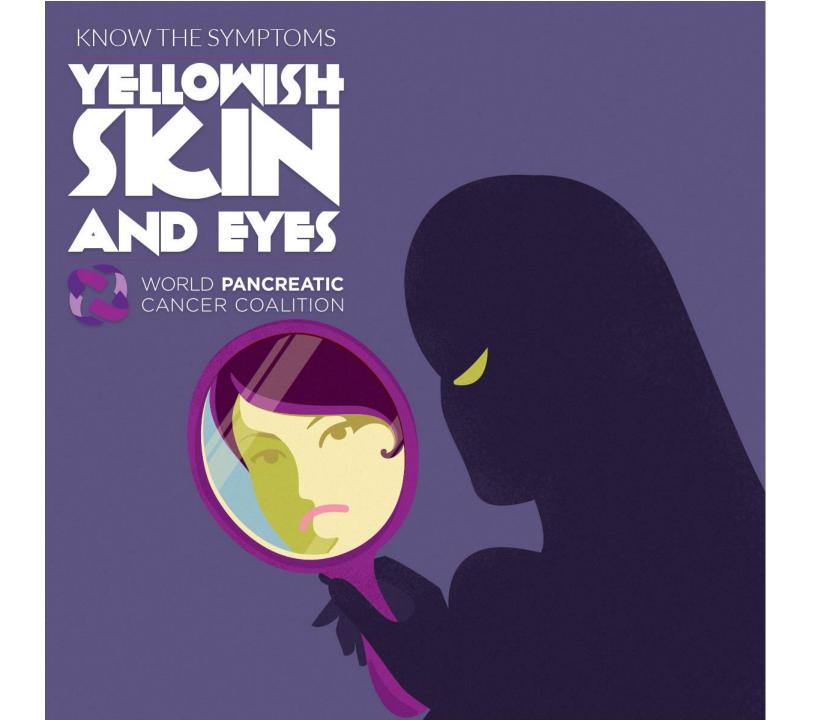

#DEMANDBETTER @ WORLDPANCREATICCANCERDAY.ORG

Learn More

Like Page

Jaundice is just one of the signs of #PancreaticCancer. Learn more about the symptoms and risks at bit.ly/symptomsrisks. We #DemandBetter