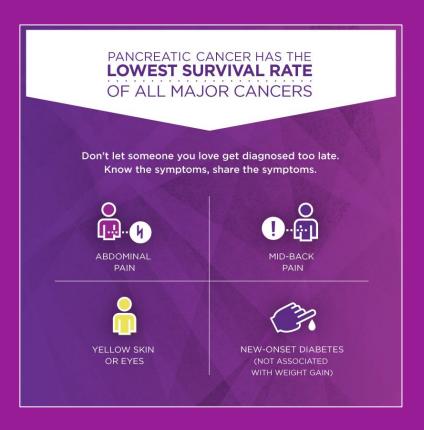

## WPCD 2017 Content to Educate

OF PANCREATIC CANCER

PANCREATIC CANCER
HASTHE
LOWEST
SURVIVAL RATE
AMONG ALL MAJOR CANCERS.

1,000
PEOPLE WORLDWIDE
WILL BE DIAGNOSED WITH
PANCREATIC CANCER<sup>2</sup>

By 2020, an estimated

## Know the Symptoms Infographic

Reached more than 665,000 users on Facebook