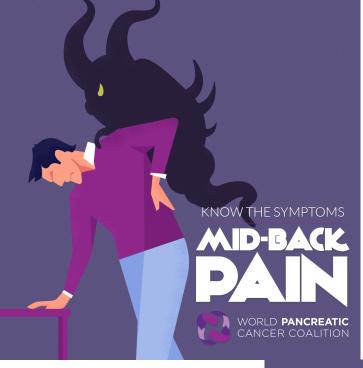

if Like Page

Mid-back pain creeping up on you? It can be hard to recognize this sign of #PancreaticCancer, but knowledge is power. Get the full story at bit.ly/symptomsrisks. We #DemandBetter

Like Page

Symptoms of #PancreaticCancer can be vague, like stomach pain – but you should listen to your body. Be prepared and read the facts at bit.ly/symptomsrisks. We #DemandBetter