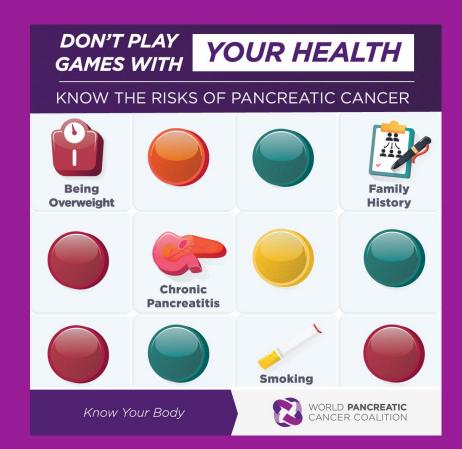

## WPCD 2017 Content to Educate

OF PANCREATIC CANCER

PANCREATIC CANCER
HASTHE
LOWEST
SURVIVAL RATE
AMONG ALL MAJOR CANCERS.

1,000
PEOPLE WORLDWIDE
WILL BE DIAGNOSED WITH
PANCREATIC CANCER<sup>2</sup>

By 2020, an estimated

118

THOUSAND

new cases will be diagnosed.