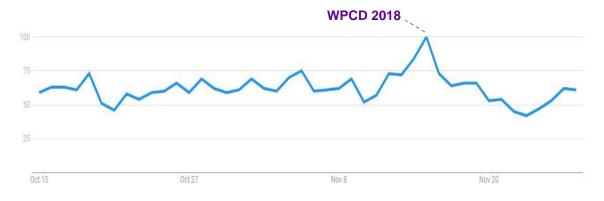

#### **Google Search Trends**

The following graphic indicates the countries with the most searches for the term "pancreatic cancer" from **10/15/18 to 11/30/18.** The high search volume in Ireland and the UK indicates the power of one story (i.e. <u>Eimear</u>, an Irish survivor's story)

The following chart indicates the increase in "pancreatic cancer" searches from **10/15/18 to 11/30/18**, peaking on World Pancreatic Cancer Day.