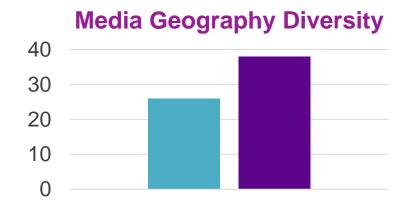

### **WPCD 2018**

997 million earned media impressions

Almost 1.4 million social media engagements (likes, clicks, comments and shares)

More than 800 media placements in 38 countries worldwide

Google searches for "Pancreatic Cancer Month" increased 400%, "Pancreatic Cancer Survival Rates" increased 250%, and "What are the symptoms of Pancreatic Cancer" increased 100%

#### **Google Search Trends**

The following graphic indicates the countries with the most searches for the term "pancreatic cancer" from **10/15/18 to 11/30/18.** The high search volume in Ireland and the UK indicates the power of one story (i.e. <u>Eimear</u>, an Irish survivor's story)