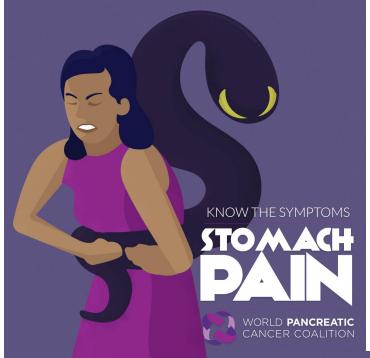

if Like Page

Mid-back pain creeping up on you? It can be hard to recognize this sign of #PancreaticCancer, but knowledge is power. Get the full story at bit.ly/symptomsrisks. We #DemandBetter

Like Page

Symptoms of #PancreaticCancer can be vague, like stomach pain – but you should listen to your body. Be prepared and read the facts at bit.ly/symptomsrisks. We #DemandBetter