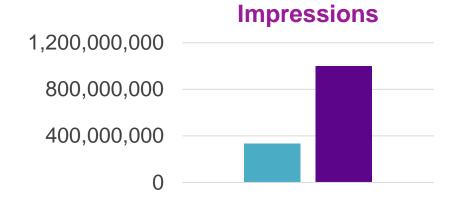

### **WPCD 2017**

**864 million** earned media impressions

Almost <u>400,000</u> social media engagements (likes, clicks, comments and shares)

More than 800 media placements worldwide

Potentially <u>11.7 million</u> shoppers viewed the *Demand Better* infographic on mall display screens throughout the U.S.

### **WPCD 2018**

997 million earned media impressions

Almost 1.4 million social media engagements (likes, clicks, comments and shares)

More than 800 media placements in 38 countries worldwide

Google searches for "Pancreatic Cancer Month" increased 400%, "Pancreatic Cancer Survival Rates" increased 250%, and "What are the symptoms of Pancreatic Cancer" increased 100%