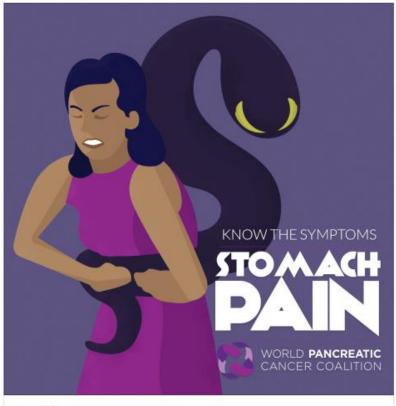

if Like Page

Mid-back pain creeping up on you? It can be hard to recognize this sign of #PancreaticCancer, but knowledge is power. Get the full story at bit.ly/symptomsrisks. We #DemandBetter

Like Page

Symptoms of #PancreaticCancer can be vague, like stomach pain – but you should listen to your body. Be prepared and read the facts at bit.ly/symptomsrisks. We #DemandBetter