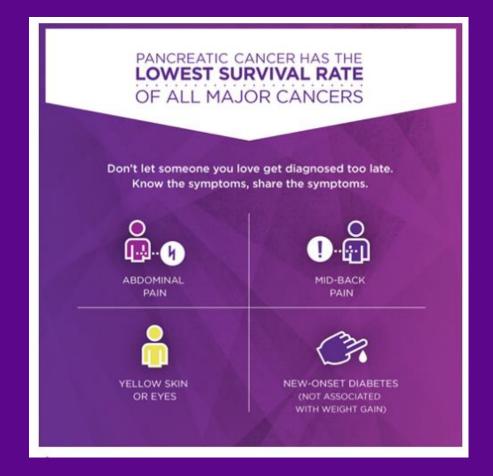

## WPCD 2017 Content to Educate

OF PANCREATIC CANCER

PANCREATIC CANCER
HASTHE
LOWEST
SURVIVAL RATE
AMONG ALL MAJOR CANCERS.

1,000
PEOPLE WORLDWIDE
WILL BE DIAGNOSED WITH
PANCREATIC CANCER<sup>2</sup>

By 2020, an estimated

## Know the Symptoms Infographic

Reached more than 665,000 users on Facebook