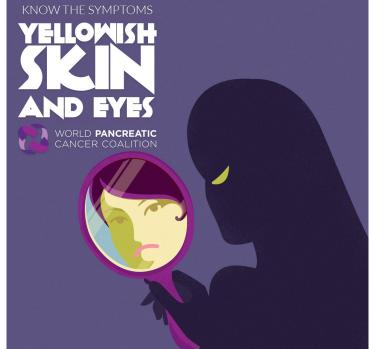

#DEMANDBETTER @ WORLDPANCREATICCANCERDAY.ORG

Learn More

Like Page

Jaundice is just one of the signs of #PancreaticCancer. Learn more about the symptoms and risks at bit.ly/symptomsrisks. We #DemandBetter