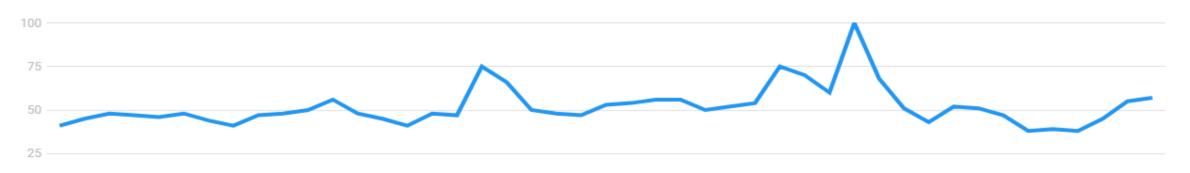

#### Pancreatic Cancer Search Popularity (10/15/17 – 11/30/17)

Oct 15 Oct 28 Nov 10 Nov 23

The following chart indicates the increase in "pancreatic cancer" searches from **10/15/18 to 11/30/18**, peaking on World Pancreatic Cancer Day.