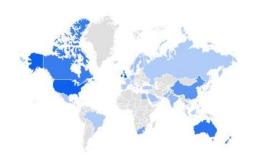

#### **Google Search Trends**

The following graphic indicates the countries with the most searches for the term "pancreatic cancer" from **10/15/18 to 11/30/18.** The high search volume in Ireland and the UK indicates the power of one story (i.e. <u>Eimear</u>, an Irish survivor's story)