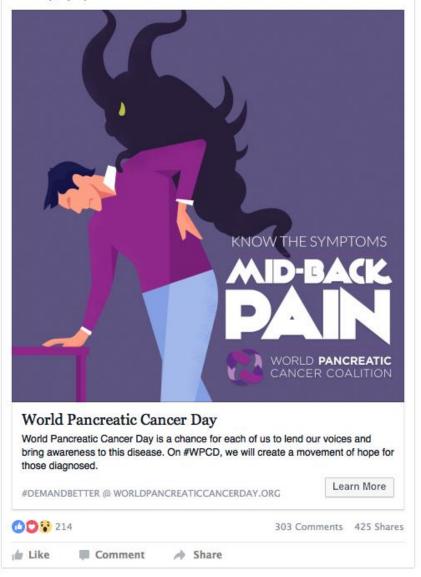

if Like Page

Mid-back pain creeping up on you? It can be hard to recognize this sign of #PancreaticCancer, but knowledge is power. Get the full story at bit.ly/symptomsrisks. We #DemandBetter

Like Page

Symptoms of #PancreaticCancer can be vague, like stomach pain – but you should listen to your body. Be prepared and read the facts at bit.ly/symptomsrisks. We #DemandBetter

#### World Pancreatic Cancer Day

World Pancreatic Cancer Day is a chance for each of us to lend our voices and bring awareness to this disease. On #WPCD, we will create a movement of hope for those diagnosed.

#DEMANDBETTER @ WORLDPANCREATICCANCERDAY.ORG

Learn More

Like Page

Jaundice is just one of the signs of #PancreaticCancer. Learn more about the symptoms and risks at bit.ly/symptomsrisks. We #DemandBetter