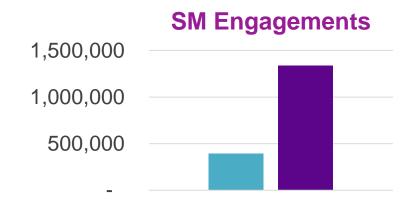

### **WPCD 2017**

**864 million** earned media impressions

Almost <u>400,000</u> social media engagements (likes, clicks, comments and shares)

More than 800 media placements worldwide

Potentially <u>11.7 million</u> shoppers viewed the *Demand Better* infographic on mall display screens throughout the U.S.

### **WPCD 2018**

997 million earned media impressions

Almost 1.4 million social media engagements (likes, clicks, comments and shares)

More than 800 media placements in 38 countries worldwide

Google searches for "Pancreatic Cancer Month" increased 400%, "Pancreatic Cancer Survival Rates" increased 250%, and "What are the symptoms of Pancreatic Cancer" increased 100%