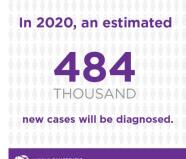

## WPCD 2017 Content to Educate

OF PANCREATIC CANCER

PANCREATIC CANCER
HASTHE
LOWEST
SURVIVAL RATE
AMONG ALL MAJOR CANCERS.

1,000
PEOPLE WORLDWIDE
WILL BE DIAGNOSED WITH
PANCREATIC CANCER<sup>2</sup>

By 2020, an estimated

118

THOUSAND

new cases will be diagnosed.