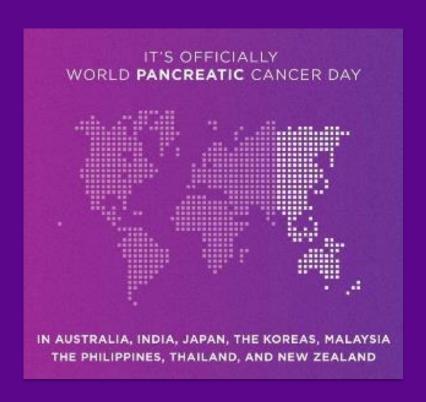

2017 WORLD PANCREATIC CANCER DAY

# WPCD 2017 Light It Purple

#### More than 150

landmarks around the world displayed purple lights.
Images of these landmarks were shared on social media.

Landmarks included: Trafalgar Square, The Sydney Opera House, Niagara Falls