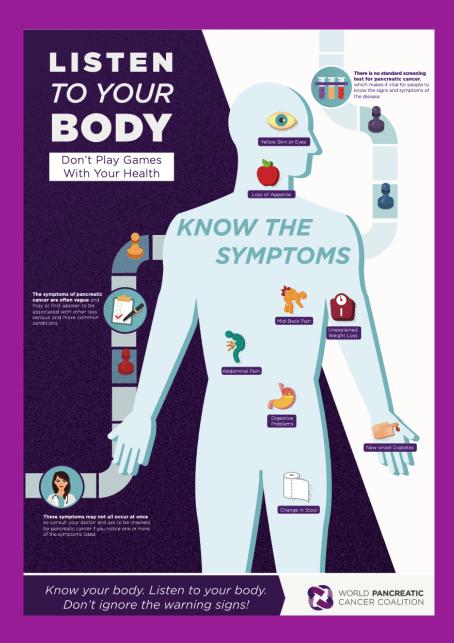

ch<br>Increase |
|--------------------------------------------|--------------------|
| Pancreatic Cancer Month                    | 850%               |
| Pancreatic Cancer survival rates           | 600%               |
| Symptoms of Pancreatic Cancer in men       | 300%               |
| Pancreatic Cancer symptoms in females      | 250%               |
| What are the symptoms of Pancreatic Cancer | 250%               |

#### Pancreatic Cancer Search Popularity (10/15/17 – 11/30/17)



Oct 15 Oct 28 Nov 10 Nov 23



#### **Silver Anvil Winner**

in Global Communications

#### **Award of Excellence**

in the Observances category



# WPCD 2018 Highlights



## WPCD Animated Social Graphics







Unresponsive, Procrastination, and Check Engine received more than 430,000 views on Facebook





# WPCD 2018 "Light It Purple"



#### More than 230

landmarks and buildings around the world displayed purple lights. Images of these landmarks were shared on social media.

### **WPCD 2018**

997 million earned media impressions

Almost 1.4 million social media engagements (likes, clicks, comments and shares)

More than 800 media placements in 38 countries worldwide

Google searches for "Pancreatic Cancer Month" increased 400%, "Pancreatic Cancer Survival Rates" increased 250%, and "What are the symptoms of Pancreatic Cancer" increased 100%

#### **Google Search Trends**

The following graphic indicates the countries with the most searches for the term "pancreatic cancer" from **10/15/18 to 11/30/18.** The high search volume in Ireland and the UK indicates the power of one story (i.e