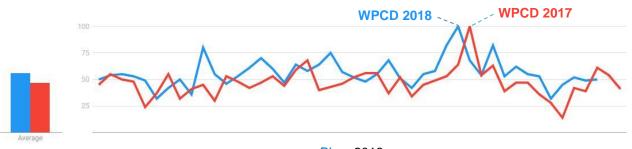

This graph compares year over year searches for "pancreatic cancer symptoms." (e.g. 10/15/18 to 11/30/18 and 10/15/17 to 11/30/2017) The 2018 campaign saw a higher volume of searches for "pancreatic cancer symptoms" overall.

Blue: 2018 Red: 2017