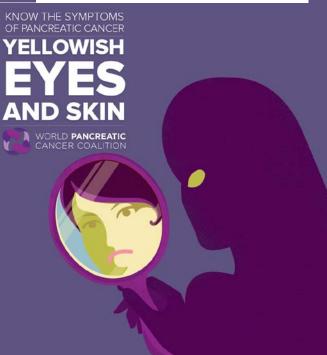

### **Necessary Changes**

- Change shadowy creatures from black or brown to other color (e.g. shade of purple or alternative)
- Make Pancreatic Cancer stand out as much as possible; consider adding in "know the symptoms of pancreatic cancer" if it can conform to Facebook text rules
- Change the older woman in the unexplained weight loss graphic to an older man with expression of concern/befuddlement
- Remove the horns on the mid-back pain graphic and change the figure so it's clearly focused on the mid-back area instead of the shoulders
- Switch the order from "yellowish skin and eyes" to "yellowish eyes and skin"; Make sure figure's eyes are not almond shape

## **WPCD Committee Final Feedback**

- Mid-back pain: Remove the tail wrapped around the arm and give the creature a spikey back. If possible, without it looking too awkward, try to adjust how the creature is attached to the back so it looks more like it's latched on to the mid-back and not the sides.
- **Stomach pain:** Darken the person's skin a bit more so they appear to be of a non-white ethnic background.
- Yellowish skin: Round the eyes on both the character and the person a bit more.
- Weight loss: Any way to make figure look more concerned? (perhaps you can increase the frown and downturned mouth a little more)
- All: please tweak the purple in the shadowy figures to make it a little lighter.