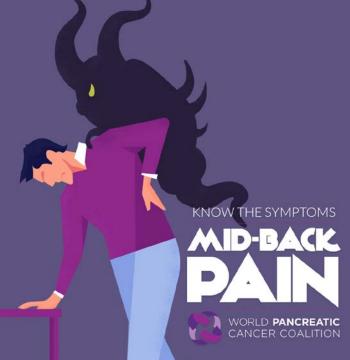

### **Necessary Changes**

- Change shadowy creatures from black or brown to other color (e.g. shade of purple or alternative)
- Make Pancreatic Cancer stand out as much as possible; consider adding in "know the symptoms of pancreatic cancer" if it can conform to Facebook text rules
- Change the older woman in the unexplained weight loss graphic to an older man with expression of concern/befuddlement
- Remove the horns on the mid-back pain graphic and change the figure so it's clearly focused on the mid-back area instead of the shoulders
- Switch the order from "yellowish skin and eyes" to "yellowish eyes and skin"; Make sure figure's eyes are not almond shape

## **WPCD Committee Final Feedback**

- Mid-back pain: Remove the tail wrapped around the arm and give the creature a spikey back. If possible, without it looking too awkward, try to adjust how the creature is attached to the back so it looks more like it's latched on to the mid-back and not the sides.
- **Stomach pain:** Darken the person's skin a bit more so they appear to be of a non-white ethnic background.
- Yellowish skin: Round the eyes on both the character and the person a bit more.
- Weight loss: Any way to make figure look more concerned? (perhaps you can increase the frown and downturned mouth a little more)
- All: please tweak the purple in the shadowy figures to make it a little lighter.