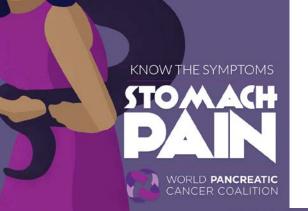

## **WPCD Committee Final Feedback**

- Mid-back pain: Remove the tail wrapped around the arm and give the creature a spikey back. If possible, without it looking too awkward, try to adjust how the creature is attached to the back so it looks more like it's latched on to the mid-back and not the sides.
- **Stomach pain:** Darken the person's skin a bit more so they appear to be of a non-white ethnic background.
- Yellowish skin: Round the eyes on both the character and the person a bit more.
- Weight loss: Any way to make figure look more concerned? (perhaps you can increase the frown and downturned mouth a little more)
- All: please tweak the purple in the shadowy figures to make it a little lighter.