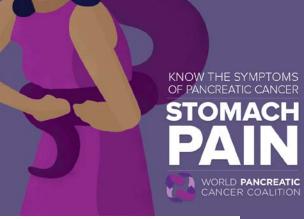

## **WPCD Committee Final Feedback**

- Mid-back pain: Remove the tail wrapped around the arm and give the creature a spikey back. If possible, without it looking too awkward, try to adjust how the creature is attached to the back so it looks more like it's latched on to the mid-back and not the sides.
- **Stomach pain:** Darken the person's skin a bit more so they appear to be of a non-white ethnic background.
- Yellowish skin: Round the eyes on both the character and the person a bit more.
- Weight loss: Any way to make figure look more concerned? (perhaps you can increase the frown and downturned mouth a little more)
- All: please tweak the purple in the shadowy figures to make it a little lighter.