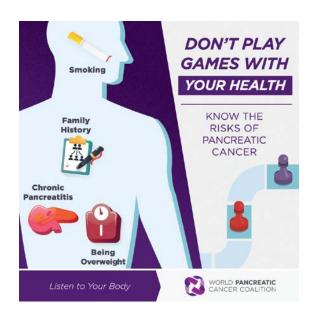

### **Necessary Changes**

- Change shadowy creatures from black or brown to other color (e.g. shade of purple or alternative)
- Make Pancreatic Cancer stand out as much as possible; consider adding in "know the symptoms of pancreatic cancer" if it can conform to Facebook text rules
- Change the older woman in the unexplained weight loss graphic to an older man with expression of concern/befuddlement
- Remove the horns on the mid-back pain graphic and change the figure so it's clearly focused on the mid-back area instead of the shoulders
- Switch the order from "yellowish skin and eyes" to "yellowish eyes and skin"; Make sure figure's eyes are not almond shape

### **Changes for consideration**

- The font is there a similar but easier-to-read alternative?
- How to integrate/address risks?

## **WPCD Committee Final Feedback**

- Mid-back pain: Remove the tail wrapped around the arm and give the creature a spikey back. If possible, without it looking too awkward, try to adjust how the creature is attached to the back so it looks more like it's latched on to the mid-back and not the sides.
- **Stomach pain:** Darken the person's skin a bit more so they appear to be of a non-white ethnic background.
- Yellowish skin: Round the eyes on both the character and the person a bit more.
- Weight loss: Any way to make figure look more concerned? (perhaps you can increase the frown and downturned mouth a little more)
- All: please tweak the purple in the shadowy figures to make it a little lighter.

## **WPCD Committee Final Feedback**

 How to integrate/address risks? – Will refer members to 2018 graphics and provide draft copy for use

CANCER

NAUSEA