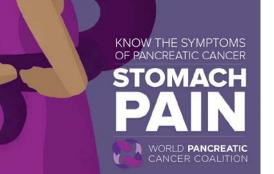

## **WPCD Committee Final Feedback**

- Mid-back pain: Remove the tail wrapped around the arm and give the creature a spikey back. If possible, without it looking too awkward, try to adjust how the creature is attached to the back so it looks more like it's latched on to the mid-back and not the sides.
- **Stomach pain:** Darken the person's skin a bit more so they appear to be of a non-white ethnic background.
- Yellowish skin: Round the eyes on both the character and the person a bit more.
- Weight loss: Any way to make figure look more concerned? (perhaps you can increase the frown and downturned mouth a little more)
- All: please tweak the purple in the shadowy figures to make it a little lighter.