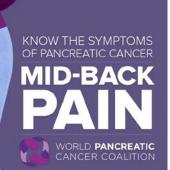

### **Necessary Changes**

- Change shadowy creatures from black or brown to other color (e.g. shade of purple or alternative)
- Make Pancreatic Cancer stand out as much as possible; consider adding in "know the symptoms of pancreatic cancer" if it can conform to Facebook text rules
- Change the older woman in the unexplained weight loss graphic to an older man with expression of concern/befuddlement
- Remove the horns on the mid-back pain graphic and change the figure so it's clearly focused on the mid-back area instead of the shoulders
- Switch the order from "yellowish skin and eyes" to "yellowish eyes and skin"; Make sure figure's eyes are not almond shape

## **WPCD Committee Final Feedback**

- Mid-back pain: Remove the tail wrapped around the arm and give the creature a spikey back. If possible, without it looking too awkward, try to adjust how the creature is attached to the back so it looks more like it's latched on to the mid-back and not the sides.
- **Stomach pain:** Darken the person's skin a bit more so they appear to be of a non-white ethnic background.
- Yellowish skin: Round the eyes on both the character and the person a bit more.
- Weight loss: Any way to make figure look more concerned? (perhaps you can increase the frown and downturned mouth a little more)
- All: please tweak the purple in the shadowy figures to make it a little lighter.