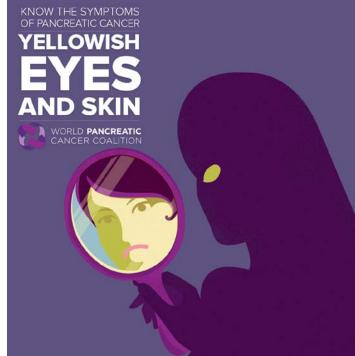

### **Necessary Changes**

- Change shadowy creatures from black or brown to other color (e.g. shade of purple or alternative)
- Make Pancreatic Cancer stand out as much as possible; consider adding in "know the symptoms of pancreatic cancer" if it can conform to Facebook text rules
- Change the older woman in the unexplained weight loss graphic to an older man with expression of concern/befuddlement
- Remove the horns on the mid-back pain graphic and change the figure so it's clearly focused on the mid-back area instead of the shoulders
- Switch the order from "yellowish skin and eyes" to "yellowish eyes and skin"; Make sure figure's eyes are not almond shape

## **WPCD Committee Final Feedback**

- Mid-back pain: Remove the tail wrapped around the arm and give the creature a spikey back. If possible, without it looking too awkward, try to adjust how the creature is attached to the back so it looks more like it's latched on to the mid-back and not the sides.
- **Stomach pain:** Darken the person's skin a bit more so they appear to be of a non-white ethnic background.
- Yellowish skin: Round the eyes on both the character and the person a bit more.
- Weight loss: Any way to make figure look more concerned? (perhaps you can increase the frown and downturned mouth a little more)
- All: please tweak the purple in the shadowy figures to make it a little lighter.