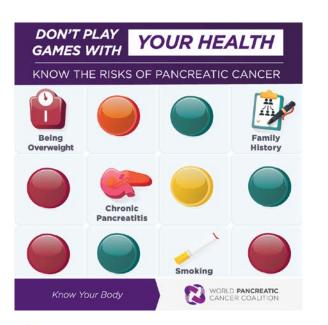

### **Necessary Changes**

- Change shadowy creatures from black or brown to other color (e.g. shade of purple or alternative)
- Make Pancreatic Cancer stand out as much as possible; consider adding in "know the symptoms of pancreatic cancer" if it can conform to Facebook text rules
- Change the older woman in the unexplained weight loss graphic to an older man with expression of concern/befuddlement
- Remove the horns on the mid-back pain graphic and change the figure so it's clearly focused on the mid-back area instead of the shoulders
- Switch the order from "yellowish skin and eyes" to "yellowish eyes and skin"; Make sure figure's eyes are not almond shape

### **Changes for consideration**

- The font is there a similar but easier-to-read alternative?
- How to integrate/address risks?

## **WPCD Committee Final Feedback**

- Mid-back pain: Remove the tail wrapped around the arm and give the creature a spikey back. If possible, without it looking too awkward, try to adjust how the creature is attached to the back so it looks more like it's latched on to the mid-back and not the sides.
- **Stomach pain:** Darken the person's skin a bit more so they appear to be of a non-white ethnic background.
- Yellowish skin: Round the eyes on both the character and the person a bit more.
- Weight loss: Any way to make figure look more concerned? (perhaps you can increase the frown and downturned mouth a little more)
- All: please tweak the purple in the shadowy figures to make it a little lighter.

## **WPCD Committee Final Feedback**

 How to integrate/address risks? – Will refer members to 2018 graphics and provide draft copy for use

CANCER

NAUSEA