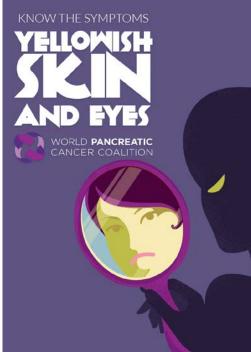

### **Necessary Changes**

- Change shadowy creatures from black or brown to other color (e.g. shade of purple or alternative)
- Make Pancreatic Cancer stand out as much as possible; consider adding in "know the symptoms of pancreatic cancer" if it can conform to Facebook text rules
- Change the older woman in the unexplained weight loss graphic to an older man with expression of concern/befuddlement
- Remove the horns on the mid-back pain graphic and change the figure so it's clearly focused on the mid-back area instead of the shoulders
- Switch the order from "yellowish skin and eyes" to "yellowish eyes and skin"; Make sure figure's eyes are not almond shape

## **WPCD Committee Final Feedback**

- Mid-back pain: Remove the tail wrapped around the arm and give the creature a spikey back. If possible, without it looking too awkward, try to adjust how the creature is attached to the back so it looks more like it's latched on to the mid-back and not the sides.
- **Stomach pain:** Darken the person's skin a bit more so they appear to be of a non-white ethnic background.
- Yellowish skin: Round the eyes on both the character and the person a bit more.
- Weight loss: Any way to make figure look more concerned? (perhaps you can increase the frown and downturned mouth a little more)
- All: please tweak the purple in the shadowy figures to make it a little lighter.